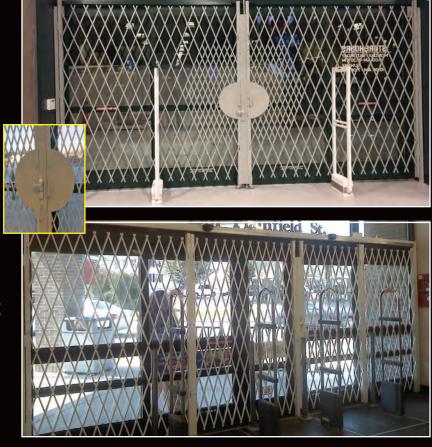

#### **Man Door Security**

Xpanda heavy duty double diamond security gates are available with keyless egress using either a thumb turn or ADA lever lock. Double bi parting or single gates allow for security at night and worry free ventilation during the day.

#### Variety of Lock Options

Window gates are secured with our unique keyed alike **SLAM** locks (no loose pad locks). Door gates use our fully extruded lock post with hook latch, lock options are basic mortise cylinders, interchangeable housing for 7pin cores, thumb turn or ADA lever lock.