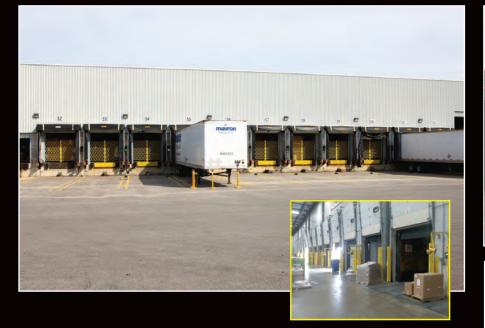

#### DISTRIBUTION, WAREHOUSING, MANUFACTURING

# Why use retractable security gates in my manufacturing/warehouse facility?

There are many risks of theft and injury. Securing your shipping doors while ventilating with the doors open provides you with peace of mind that no unnoticed/unwanted people enter your facility.

Our unique tubular steel gates are powder coated white, grey, black and safety yellow and are used for:

- Bay & Dock door entries
- Inventory racking to secure valuable merchandise
- Portable sections to restrict access and/or quarantine areas with sensitive goods
- Safety barriers around moving machinery

**Shipping Door Security** Peace of mind protection, 79" to 98" high, no restriction widths. Available in white, grey, black and safety yellow.