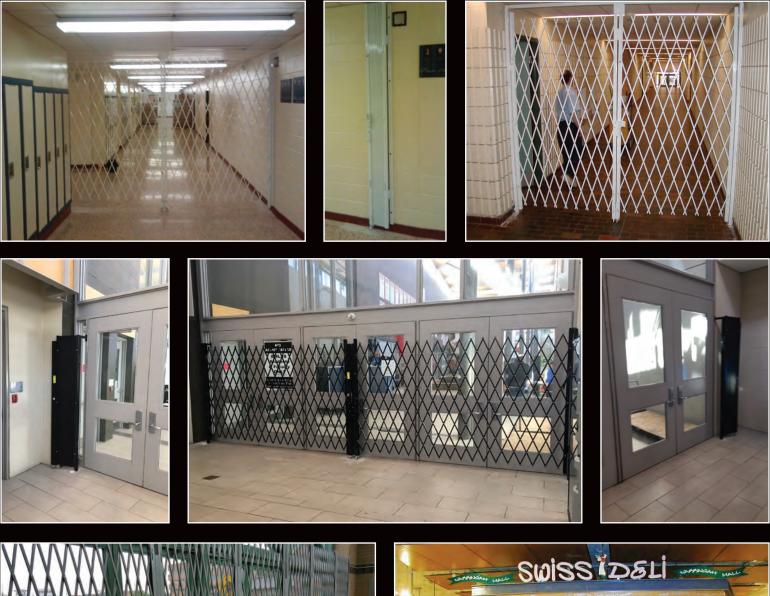

#### **Schools - Colleges and Universities**

Access control gates work well in hallways during events that are open to the public. Many schools hold presentations, concerts and other events in their auditoriums or gyms. While the general public is given access to the school during these events, it is not advisable to provide complete access to the entire building. Access control gates clearly demonstrate which areas are off limits and keep unauthorized individuals out.

Many institutions offer space for kiosk vendors. Portable security gates are easily maneuvered into place when security is needed and fold neatly out of the way, to roll away, when not in use.