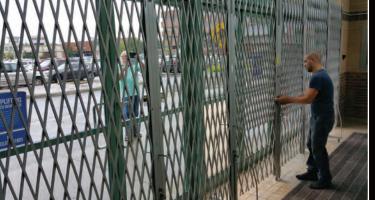

#### Access Control Using Security Gates Attached to Mobile or Portable Trolley System

Mobile/Portable trolley gates are retractable gates mounted on to our unique quick connect trolleys. They can be easily positioned and moved around within the property to serve as a physical and visual barrier. People will instantly see & understand that a given area is off limits and out of bounds.

The fact that our gates are made from tubular steel makes them strong & lightweight and easy to maneuver and store when not in use. They can be reconfigured at a moment's notice to anywhere in your facility.