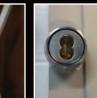

#### Variety of Lock Options

Window gates are secured with our unique keyed alike **SLAM** locks (no loose pad locks). Door gates use our fully extruded lock post with hook latch, lock options are basic mortise cylinders, interchangeable housing for 7pin cores, thumb turn or ADA lever lock.