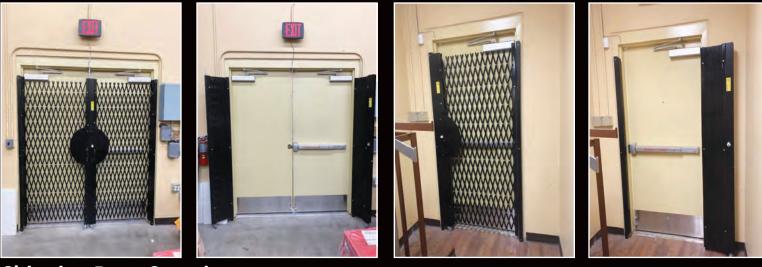

#### **Man Door Security**

Xpanda heavy duty double diamond security gates are available with keyless egress using either a thumb turn or ADA lever lock. Double bi parting or single gates allow for security at night and worry free ventilation during the day.