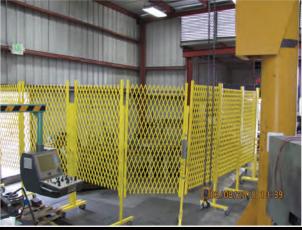

Our unique tubular steel gates are powder coated white, grey, black and safety yellow and are used for:

- Bay & Dock door entries
- Inventory racking to secure valuable merchandise
- Portable sections to restrict access and/or quarantine areas with sensitive goods
- Safety barriers around moving machinery

# What are the benefits of using retractable security gates in your facility?

- Cost effective solutions to safety and security
- Durability, reliability, safety and security
- Portable mobile and ease of use
- Security gates for bay doors allow for ventilation and preventing unwanted intruders
- Highly visible safety yellow for high risk areas
- Helps prevent accidental fall from elevated loading docks