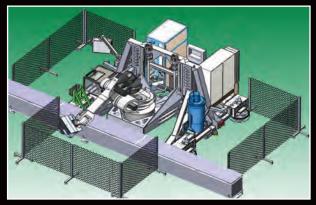

Our unique tubular steel gates are powder coated white, grey, black and safety yellow and are used for:

- Bay & Dock door entries
- Inventory racking to secure valuable merchandise
- Portable sections to restrict access and/or quarantine areas with sensitive goods
- Safety barriers around moving machinery

# What are the benefits of using retractable security gates in your facility?

- Cost effective solutions to safety and security
- Durability, reliability, safety and security
- Portable mobile and ease of use
- Security gates for bay doors allow for ventilation and preventing unwanted intruders
- Highly visible safety yellow for high risk areas
- Helps prevent accidental fall from elevated loading docks