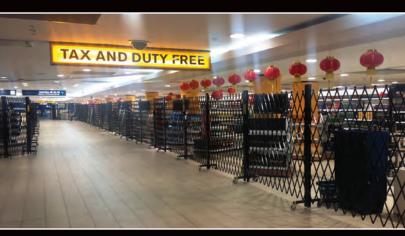

Our mobile trolleys are being used in after hours situations to block off pharmacy areas, retail aisles and kiosks from the public.

#### Access Control Assists with Reducing Shrinkage

Securely locking up items and controlling access to the merchandise can help control shrinkage. Xpanda/Quantum Security works with retailers to help with their unique security – access control challenges and applications. Using fold-away security allows full access to the merchandise when required, and easily expands and locks when security is needed.