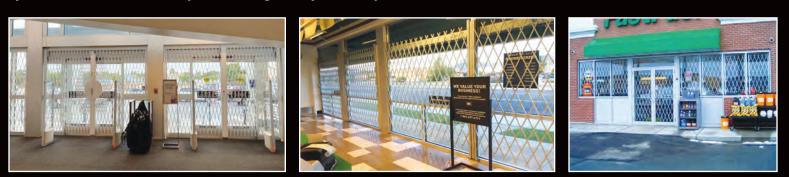

#### Access Control Using Security Gates Attached to Mobile or Portable Trolley System

Mobile/Portable trolley gates are retractable gates mounted on to our unique quick connect trolleys. They can be easily positioned and moved around within the property to serve as a physical and visual barrier. People will instantly see & understand that a given area is off limits and out of bounds.

Our unique system is used at:

- Retail Stores
- Sporting Arenas
- Grocery Stores
- Convention Centers
- Trade Shows
- Shopping Malls
- Airports
- Pharmacies
- Schools

# Can very large areas be sectioned off with portable trolleys?

Yes, very large sections have been used for access control at sporting arenas and airports. There is no restriction to length or configuration.