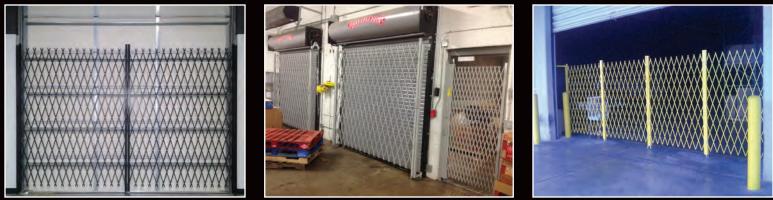

**Shipping Door Security** Peace of mind protection, 79" to 98" high, no restriction widths. Available in white, grey, black and safety yellow.

Our unique tubular steel gates are powder coated white, grey, black and safety yellow and are used for:

- Bay & Dock door entries
- Inventory racking to secure valuable merchandise
- Portable sections to restrict access and/or quarantine areas with sensitive goods
- Safety barriers around moving machinery