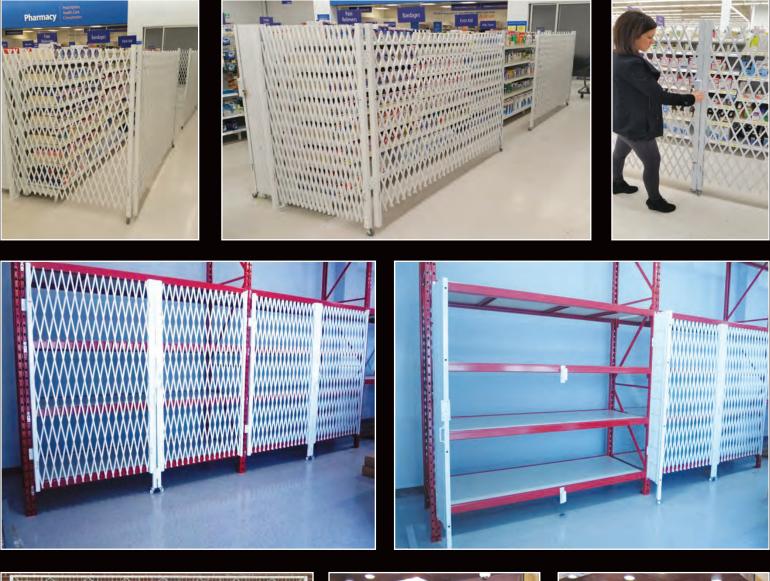

Our mobile trolleys are being used in after hours situations to block off pharmacy areas, retail aisles and kiosks from the public.

#### Access Control Assists with Reducing Shrinkage

Securely locking up items and controlling access to the merchandise can help control shrinkage. Xpanda/Quantum Security works with retailers to help with their unique security – access control challenges and applications. Using fold-away security allows full access to the merchandise when required, and easily expands and locks when security is needed.

Our unique tubular steel gates are powder coated white, grey, black and safety yellow and are used for:

- Bay & Dock door entries
- Inventory racking to secure valuable merchandise
- Portable sections to restrict access and/or quarantine areas with sensitive goods
- Safety barriers around moving machinery