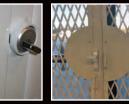

#### **Man Door Security**

Xpanda heavy duty double diamond security gates are available with keyless egress using either a thumb turn or ADA lever lock. Double bi parting or single gates allow for security at night and worry free ventilation during the day.