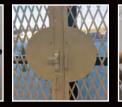

#### **Man Door Security**

Xpanda heavy duty double diamond security gates are available with keyless egress using either a thumb turn or ADA lever lock. Double bi parting or single gates allow for security at night and worry free ventilation during the day.

#### Variety of Lock Options

Window gates are secured with our unique keyed alike **SLAM** locks (no loose pad locks). Door gates use our fully extruded lock post with hook latch, lock options are basic mortise cylinders, interchangeable housing for 7pin cores, thumb turn or ADA lever lock.