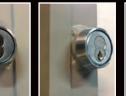

#### Variety of Lock Options

Window gates are secured with our unique keyed alike **SLAM** locks (no loose pad locks). Door gates use our fully extruded lock post with hook latch, lock options are basic mortise cylinders, interchangeable housing for 7pin cores, thumb turn or ADA lever lock.