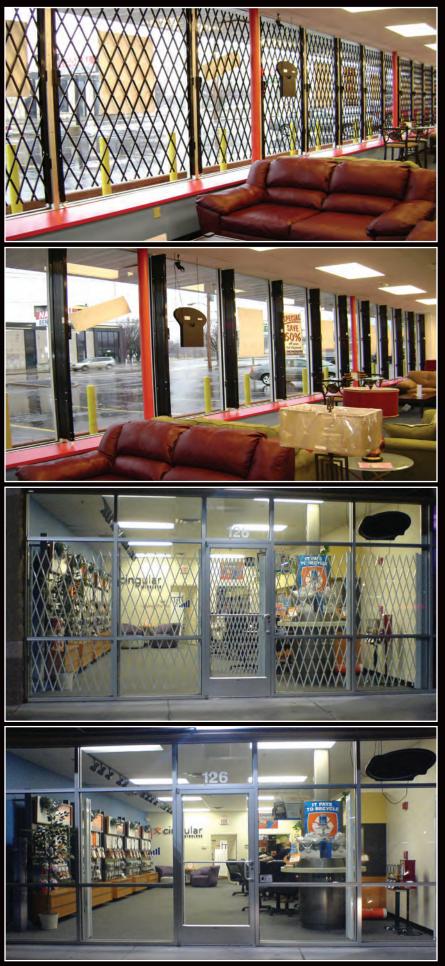

### STOREFRONT SECURITY

Xpanda/Quantum uniquely designed tubular steel lattice pattern, retractable security gates have been widely accepted across the USA, Mexico and Canada by many high-profile brick and mortar corporate retailers for over 20 years. To uphold the integrity of our maintenance-free, fold-away security gates, our professional installers across North America are in place and well-trained to assure complete customer satisfaction.

#### Why do you need retractable security gates?

- Security gates provide the visual layer of defense against "smash and grab break ins."
- Their bold, highly visible appearance makes them a deterrent when your store is closed.
- They easily fold and roll away virtually out of sight during business hours.
- They are cost effective and easy to operate, maintenance free and esthetically pleasing.
- 2-year warranty.

#### Why Choose Us?

Xpanda/Quantum security products are the best security gates, manufactured using unique tubular steel, very strong and visually appealing. They are visual deterrents at night when you need the protection, while continuing to provide a welcome appearance to customers. All of our gates and folding window grills come in a hard shell, high-gloss baked epoxy coating that is made to last. Our products are easy-to-use and can be neatly folded away to 15% of their opening size.