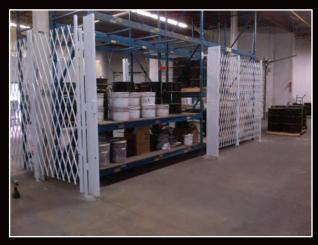

Our unique tubular steel gates are powder coated white, grey, black and safety yellow and are used for:

- Bay & Dock door entries
- Inventory racking to secure valuable merchandise
- Portable sections to restrict access and/or quarantine areas with sensitive goods
- Safety barriers around moving machinery

#### Access Control Assists with Reducing Shrinkage

Securely locking up items and controlling access to the merchandise can help control shrinkage. Xpanda/Quantum Security works with retailers to help with their unique security – access control challenges and applications. Using fold-away security allows full access to the merchandise when required, and easily expands and locks when security is needed.