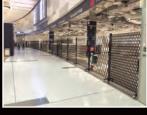

#### Access Control Using Security Gates Attached to Mobile or Portable Trolley System

Mobile/Portable trolley gates are retractable gates mounted on to our unique quick connect trolleys. They can be easily positioned and moved around within the property to serve as a physical and visual barrier. People will instantly see & understand that a given area is off limits and out of bounds.

# Can very large areas be sectioned off with portable trolleys?

Yes, very large sections have been used for access control at sporting arenas and airports. There is no restriction to length or configuration.