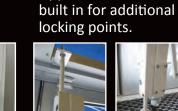

#### Variety of Lock Options

Window gates are secured with our unique keyed alike **SLAM** locks (no loose pad locks). Door gates use our fully extruded lock post with hook latch, lock options are basic mortise cylinders, interchangeable housing for 7pin cores, thumb turn or ADA lever lock.

207 Lock Post for

**Bi Parting Doors** 

Upper and lower rods

Mobile Scan for direct access

See great helpful videos on the **demos** tab on our website www.xpandasecuritygates.com ✓ Sign up for our informative regular blogs