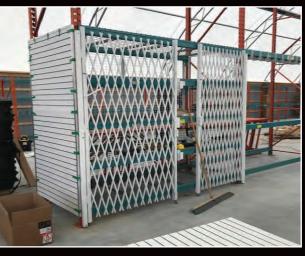

#### Access Control Using Security Gates Attached to Mobile or Portable Trolley System

Mobile/Portable trolley gates are retractable gates mounted on to our unique quick connect trolleys. They can be easily positioned and moved around within the property to serve as a physical and visual barrier. People will instantly see & understand that a given area is off limits and out of bounds.

The fact that our gates are made from tubular steel makes them strong & lightweight and easy to maneuver and store when not in use. They can be reconfigured at a moment's notice to anywhere in your facility.