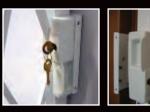

#### Variety of Lock Options

Window gates are secured with our unique keyed alike **SLAM** locks (no loose pad locks). Door gates use our fully extruded lock post with hook latch, lock options are basic mortise cylinders, interchangeable housing for 7pin cores, thumb turn or ADA lever lock.