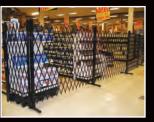

#### Access Control Using Security Gates Attached to Mobile or Portable Trolley System

Mobile/Portable trolley gates are retractable gates mounted on to our unique quick connect trolleys. They can be easily positioned and moved around within the property to serve as a physical and visual barrier. People will instantly see & understand that a given area is off limits and out of bounds.

Our mobile trolleys are being used in after hours situations to block off pharmacy areas, retail aisles and kiosks from the public.