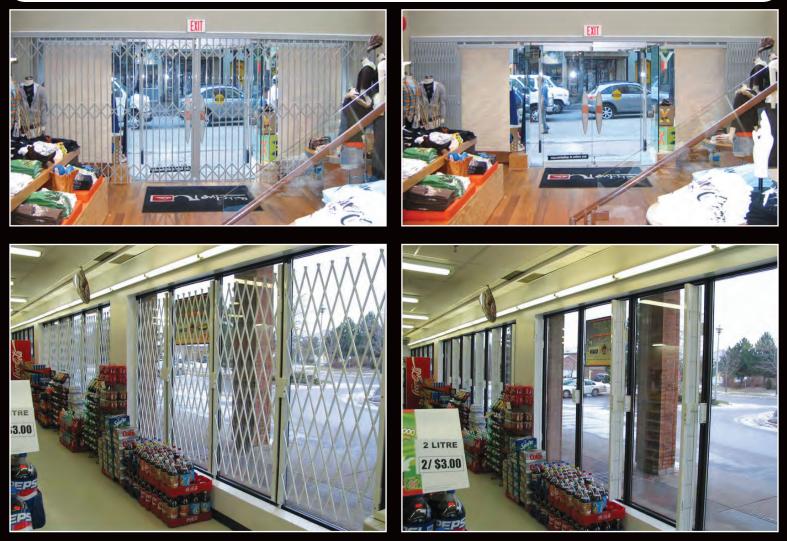

### STOREFRONT SECURITY

Xpanda/Quantum uniquely designed tubular steel lattice pattern, retractable security gates have been widely accepted across the USA, Mexico and Canada by many high-profile brick and mortar corporate retailers for over 20 years. To uphold the integrity of our maintenance-free, fold-away security gates, our professional installers across North America are in place and well-trained to assure complete customer satisfaction.

#### Why do you need retractable security gates?

- Security gates provide the visual layer of defense against "smash and grab break ins."
- Their bold, highly visible appearance makes them a deterrent when your store is closed.
- They easily fold and roll away virtually out of sight during business hours.
- They are cost effective and easy to operate, maintenance free and esthetically pleasing.
- 2-year warranty.

#### Why Choose Us?

Xpanda/Quantum security products are the best security gates, manufactured using unique tubular steel, very strong and visually appealing. They are visual deterrents at night when you need the protection, while continuing to provide a welcome appearance to customers. All of our gates and folding window grills come in a hard shell, high-gloss baked epoxy coating that is made to last. Our products are easy-to-use and can be neatly folded away to 15% of their opening size.