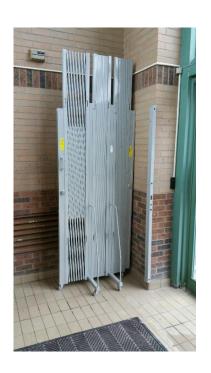

## COMPLETE STOREFRONT SECURITY

This particular portable/mobile installation will be used every day for store opening and closing times. As you can see, the system is not attached to any storefront fixture. In this situation it is simply stored neatly out of the way during the day. This ensures that it doesn't detract from the look of the store or deter customers during business hours. In other scenarios, with both new and existing stores, pockets or storage bin's with merchandising display space would be built to store or hide the mobile system. In all of these cases, the gates are very easily operated on heavy duty casters.