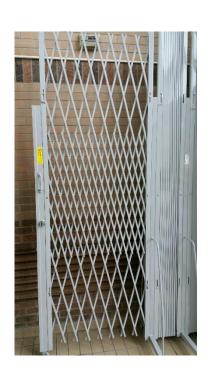

## COMPLETE STOREFRONT SECURITY

This particular portable/mobile installation will be used every day for store opening and closing times. As you can see, the system is not attached to any storefront fixture. In this situation it is simply stored neatly out of the way during the day. This ensures that it doesn't detract from the look of the store or deter customers during business hours. In other scenarios, with both new and existing stores, pockets or storage bin's with merchandising display space would be built to store or hide the mobile system. In all of these cases, the gates are very easily operated on heavy duty casters.