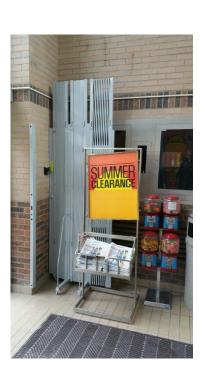

## COMPLETE STOREFRONT SECURITY

This particular portable/mobile installation will be used every day for store opening and closing times. As you can see, the system is not attached to any storefront fixture. In this situation it is simply stored neatly out of the way during the day. This ensures that it doesn't detract from the look of the store or deter customers during business hours. In other scenarios, with both new and existing stores, pockets or storage bin's with merchandising display space would be built to store or hide the mobile system. In all of these cases, the gates are very easily operated on heavy duty casters.