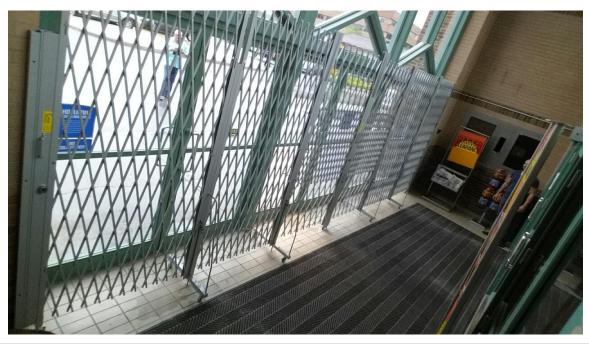

## COMPLETE STOREFRONT SECURITY

This particular portable/mobile installation will be used every day for store opening and closing times. As you can see, the system is not attached to any storefront fixture. In this situation it is simply stored neatly out of the way during the day. This ensures that it doesn't detract from the look of the store or deter customers during business hours. In other scenarios, with both new and existing stores, pockets or storage bin's with merchandising display space would be built to store or hide the mobile system. In all of these cases, the gates are very easily operated on heavy duty casters.