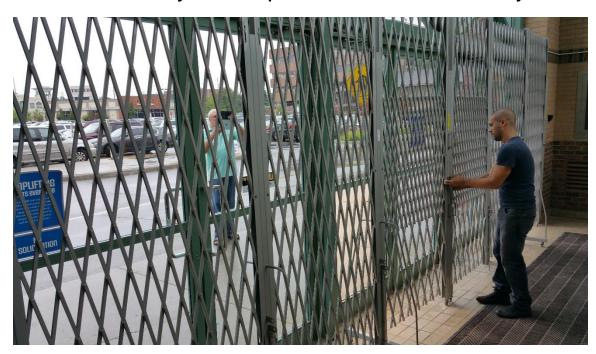

## COMPLETE STOREFRONT SECURITY

This particular portable/mobile installation will be used every day for store opening and closing times. As you can see, the system is not attached to any storefront fixture. In this situation it is simply stored neatly out of the way during the day. This ensures that it doesn't detract from the look of the store or deter customers during business hours. In other scenarios, with both new and existing stores, pockets or storage bin's with merchandising display space would be built to store or hide the mobile system. In all of these cases, the gates are very easily operated on heavy duty casters.