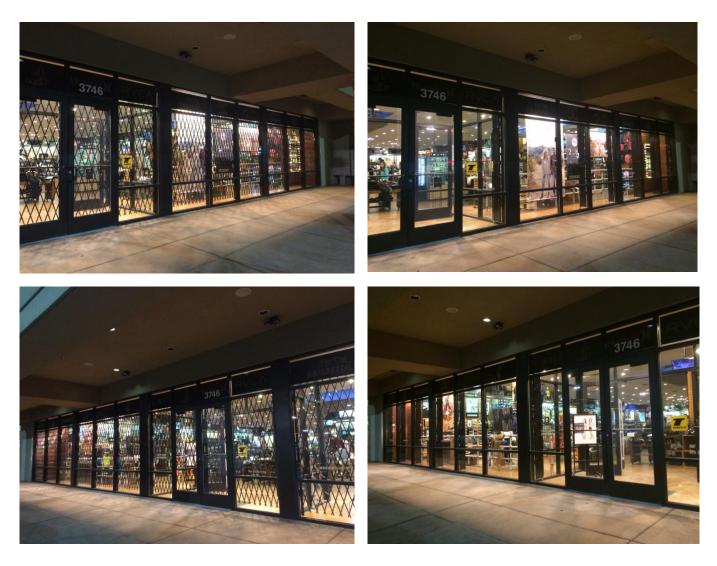

## There when you need it...Gone when you don't

The best storefront protection is effective, visible, affordable, and easy to use. At Xpanda, we work to ensure that everything we ship adheres to those standards so you can provide a visual deterrent to thieves while maintaining a visually appealing aesthetic storefront for customers. In fact, most can be folded away out of sight to just 15% of their opening size in seconds.