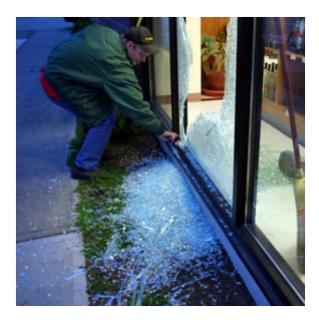

# **Retail Storefront Security Solutions**

We recognize the importance of visible physical security in the fight against crime. Criminals are much more likely to strike a business that does not have any visible security in place than one that is equipped with strong storefront security gates. Our retail secure gates keep your property and your merchandise secure.

Our tubular steel security gates are strong and decorative, so they'll stop break-ins while continuing to provide a welcoming appearance to customers. All of our gates and folding window security grills come in a hard shell, high-gloss baked epoxy coating that is made to last. When not in use, our security gates can be neatly folded away to 15% their full size.