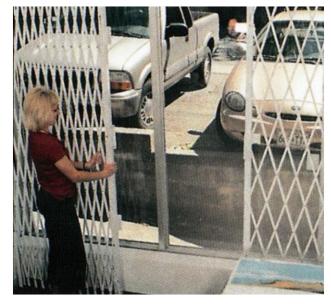

# Double Diamond Security Gates provide maximum protection for man doors and emergency exits

The Xpanda Double Diamond Heavy Duty Retractable Door Gate is designed to secure emergency exit doors inside the rear of retail stores, plants and warehouses.

Due to the fact that thieves can easily go unnoticed outside the back entry doors. Many facilities, exit doors tend to be more vulnerable to break-ins. Thieves have all the time in the world to "work their magic" on doors and locks in order to gain entry.