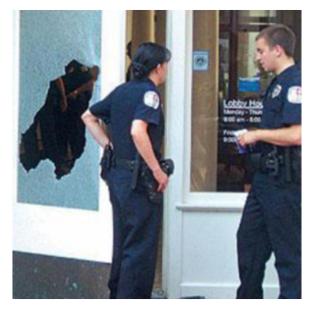

# **Retail Storefront Security Solutions**

We recognize the importance of visible physical security in the fight against crime. Criminals are much more likely to strike a business that does not have any visible security in place than one that is equipped with strong storefront security gates. Our retail secure gates keep your property and your merchandise secure.

Our tubular steel security gates are strong and decorative, so they'll stop break-ins while continuing to provide a welcoming appearance to customers. All of our gates and folding window security grills come in a hard shell, high-gloss baked epoxy coating that is made to last. When not in use, our security gates can be neatly folded away to 15% their full size.