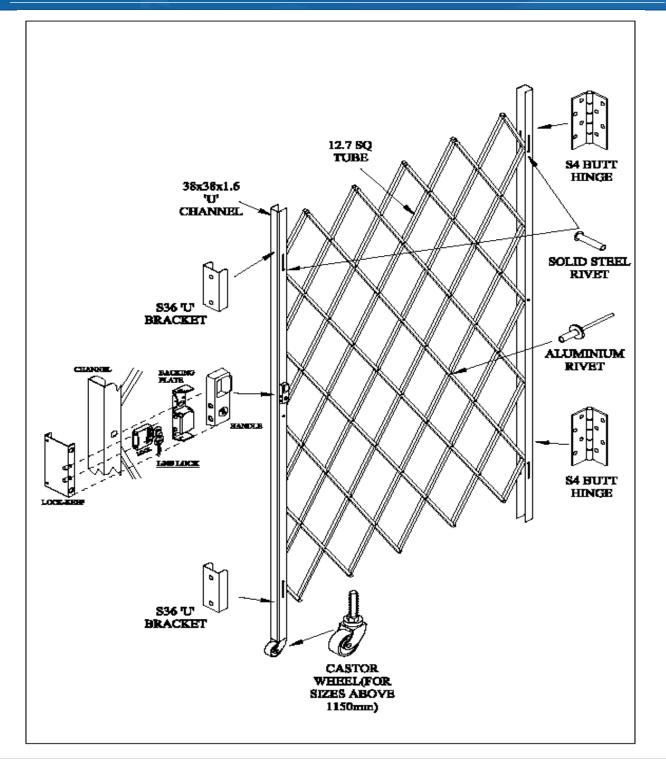

### **Technical Specifications**

All steel used in our products is Carbon Controlled by ISO 9002 Standards

Lattice <sup>1</sup>/<sub>2</sub>" x <sup>1</sup>/<sub>2</sub>" Tubular steel cold rolled sections, with a carbon content on 0.60% to ensure maximum strength world wide

Channels Steel sections hot rolled into U- channels with a carbon content of 0.10% for superior strength.

Rivets Aluminum alloy with a 3.5% manganese content for maximum strength.

Fittings All moving parts and components are made from glass filled Nylon 6.

Finish

Products are polyester coated using top quality powder with UV resistant capability. The electrostatic process is use to ensure consistent coverage.

Warranty 24 months against defective materials & workmanship