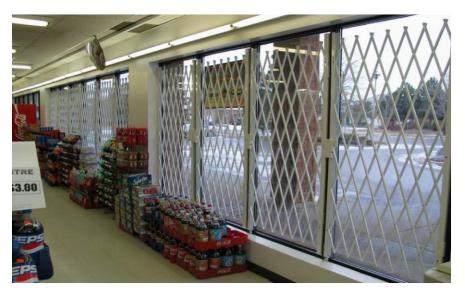

# **Retail Storefront Security Solutions**

Xpanda Security Gates provides you with competitively priced, low maintenance and easy-to-operate products.

Security when you need it, and easily fold away when you do not.

# **Retail Storefront Security Solutions**

We recognize the importance of visible physical security in the fight against crime. Criminals are much more likely to strike a business that does not have any visible security in place than one that is equipped with strong storefront security gates. Our retail secure gates keep your property and your merchandise secure.

Our tubular steel security gates are strong and decorative, so they'll stop break-ins while continuing to provide a welcoming appearance to customers. All of our gates and folding window security grills come in a hard shell, high-gloss baked epoxy coating that is made to last. When not in use, our security gates can be neatly folded away to 15% their full size.