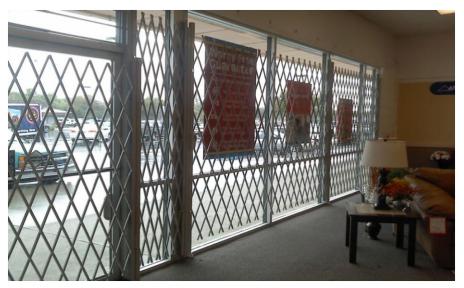

## Large Storefront Entrances

Large storefront entrance protection that is Easy to Operate and Maintain. Xpanda security gates protect the entrance doors with easy to use tubular steel scissor gates, cost effective easy operation and virtually no maintenance. When not in use, they fold neatly out of the way.

# **Store Front Entrance**

Xpanda Security's tubular steel lattice is a highly effective and competitive storefront entry security solution. Because large openings can be secured at an attractive cost, many of our clients tend to favor the security gate lattice system over roll down shutters and aluminum folding grilles. (ask us why)