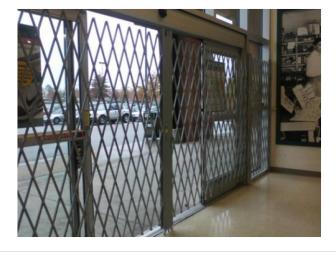

## Large Storefront Entrances

Large storefront entrance protection that is Easy to Operate and Maintain. Xpanda security gates protect the entrance doors with easy to use tubular steel scissor gates, cost effective easy operation and virtually no maintenance. When not in use, they fold neatly out of the way.

# **Store Front Entrance**

Xpanda Security's tubular steel lattice is a highly effective and competitive storefront entry security solution. Because large openings can be secured at an attractive cost, many of our clients tend to favor the security gate lattice system over roll down shutters and aluminum folding grilles. (ask us why)