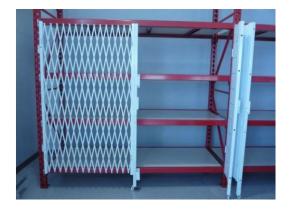

### **Inventory** Control

The goal is to make it significantly more difficult for valuable and sensitive inventory or merchandise from been stolen off the racking system.

Easy to use diamond pattern scissor gates with slam locks provide key control and access control as well as a visual, to help reduce shrinkage

## Gate Details

Security when you need it ...... Gone when you don't !!

Fold out of sight when not in use Closes to 15 % of its opening size.

Attractive lattice pattern.

Resilient white, black, gray or safety yellow high gloss finish.