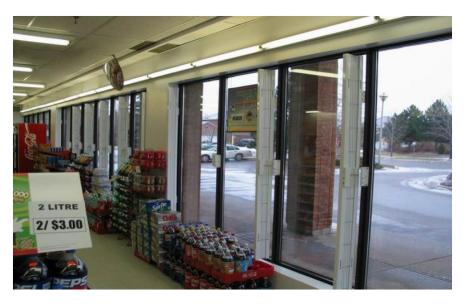

# **Retail Storefront Security Solutions**

Xpanda Security Gates provides you with competitively priced, low maintenance and easy-to-operate products.

Security when you need it, and easily fold away when you do not.

# **Retail Storefront Security Solutions**

We recognize the importance of visible physical security in the fight against crime. Criminals are much more likely to strike a business that does not have any visible security in place than one that is equipped with strong storefront security gates. Our retail secure gates keep your property and your merchandise secure.

Our tubular steel security gates are strong and decorative, so they'll stop break-ins while continuing to provide a welcoming appearance to customers. All of our gates and folding window security grills come in a hard shell, high-gloss baked epoxy coating that is made to last. When not in use, our security gates can be neatly folded away to 15% their full size.