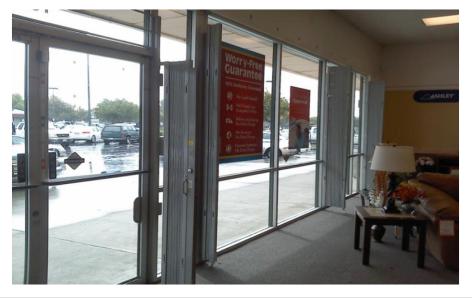

## Large Storefront Entrances

Large storefront entrance protection that is Easy to Operate and Maintain. Xpanda security gates protect the entrance doors with easy to use tubular steel scissor gates, cost effective easy operation and virtually no maintenance. When not in use, they fold neatly out of the way.

# **Store Front Entrance**

Xpanda Security's tubular steel lattice is a highly effective and competitive storefront entry security solution. Because large openings can be secured at an attractive cost, many of our clients tend to favor the security gate lattice system over roll down shutters and aluminum folding grilles. (ask us why)