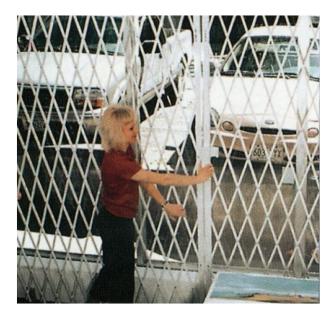

# Double Diamond Security Gates provide maximum protection for man doors and emergency exits

The Xpanda Double Diamond Heavy Duty Retractable Door Gate is designed to secure emergency exit doors inside the rear of retail stores, plants and warehouses.

Due to the fact that thieves can easily go unnoticed outside the back entry doors. Many facilities, exit doors tend to be more vulnerable to break-ins. Thieves have all the time in the world to "work their magic" on doors and locks in order to gain entry.