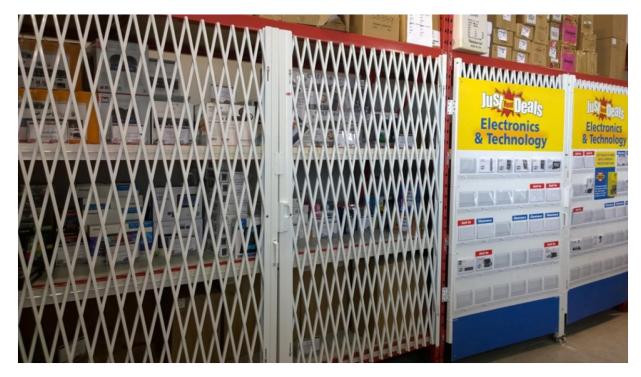

### **Inventory** Control

The goal is to make it significantly more difficult for valuable and sensitive inventory or merchandise from been stolen off the racking system.

Easy to use diamond pattern scissor gates with slam locks provide key control and access control as well as a visual, to help reduce shrinkage

## Gate Details

Security when you need it ...... Gone when you don't !!

Fold out of sight when not in use Closes to 15 % of its opening size.

Attractive lattice pattern.

Resilient white, black, gray or safety yellow high gloss finish.