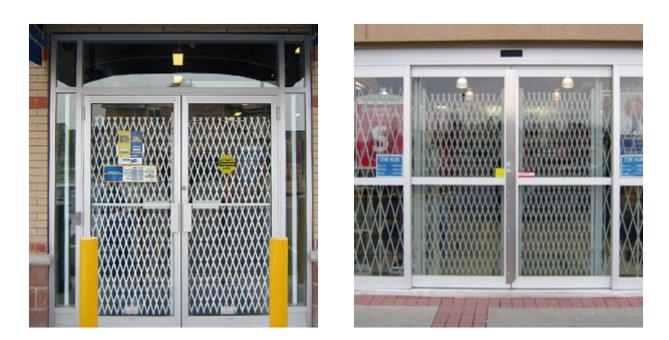

# **Retail Storefront Security Solutions**

Xpanda Security Gates provides you with competitively priced, low maintenance and easy-to-operate products.

Security when you need it, and easily fold away when you do not.

# **Retail Storefront Security Solutions**

We recognize the importance of visible physical security in the fight against crime. Criminals are much more likely to strike a business that does not have any visible security in place than one that is equipped with strong storefront security gates. Our retail secure gates keep your property and your merchandise secure.

Our tubular steel security gates are strong and decorative, so they'll stop break-ins while continuing to provide a welcoming appearance to customers. All of our gates and folding window security grills come in a hard shell, high-gloss baked epoxy coating that is made to last. When not in use, our security gates can be neatly folded away to 15% their full size.