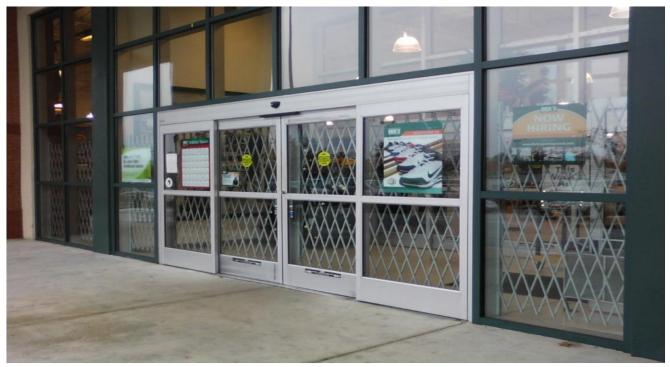

## Large Storefront Entrances

Large storefront entrance protection that is Easy to Operate and Maintain. Xpanda security gates protect the entrance doors with easy to use tubular steel scissor gates, cost effective easy operation and virtually no maintenance. When not in use, they fold neatly out of the way.

# **Store Front Entrance**

Xpanda Security's tubular steel lattice is a highly effective and competitive storefront entry security solution. Because large openings can be secured at an attractive cost, many of our clients tend to favor the security gate lattice system over roll down shutters and aluminum folding grilles. (ask us why)