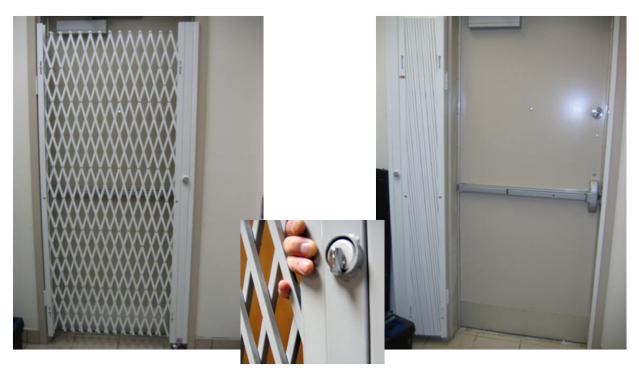

**Man Door Security Gates** 

# Double Diamond Security Gates provide maximum protection for man doors and emergency exits

The Xpanda Double Diamond Heavy Duty Retractable Door Gate is designed to secure emergency exit doors inside the rear of retail stores, plants and warehouses.

Due to the fact that thieves can easily go unnoticed outside the back entry doors. Many facilities, exit doors tend to be more vulnerable to break-ins. Thieves have all the time in the world to "work their magic" on doors and locks in order to gain entry.

Double diamond webbing and the L206 locking post prevent the hands from accessing the thumb-turn when the security gate is in the locked position.