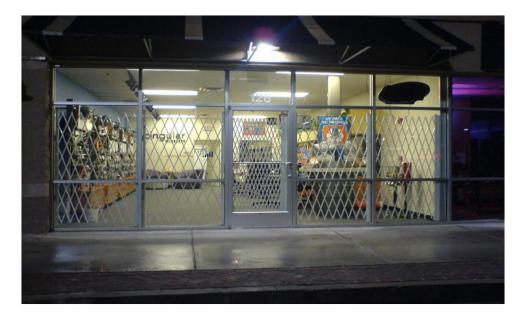

# **Retail Storefront Security Solutions**

Xpanda Security Gates provides you with competitively priced, low maintenance and easy-to-operate products.

Security when you need it, and easily fold away when you do not.

### Easy to use, Fold away security gates

Whether your retail store faces a street or is located inside of a shopping mall, Xpanda has products to help you keep your employees, inventory, and customers safe from after-hours intruders.

• Retail security gates roll back during the day, but deter thieves at night.

 Xpanda Security products may lower insurance rates for your retail store

• Our easy locking system allows you to control access with your existing store keys.