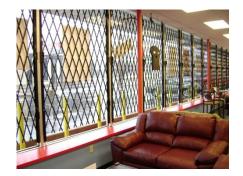

## **Xpanda Security Gate Specifications**

## **SPECIFICATIONS**

QUALITY TUBULAR SCISSOR STYLE SECURITY GATES FOR STOREFRONT PROTECTION, WAREHOUSE SECURITY AND SAFETY APPLICATIONS. LATTICE 1/2"X 1/2" TUBULAR 18 GAUGE STEEL, COLD ROLLED SECTIONS, WITH A CARBON CONTENT OF 0.60% TO ENSURE MAXIMUM STRENGTH AND RIGIDITY