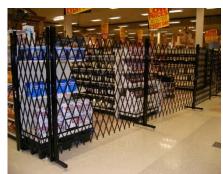

## **Xpanda Security Gate Specifications**

## **SPECIFICATIONS**

QUALITY TUBULAR SCISSOR STYLE SECURITY GATES FOR STOREFRONT PROTECTION, WAREHOUSE SECURITY AND SAFETY APPLICATIONS. LATTICE 1/2"X 1/2" TUBULAR 18 GAUGE STEEL, COLD ROLLED SECTIONS, WITH A CARBON CONTENT OF 0.60% TO ENSURE MAXIMUM STRENGTH AND RIGIDITY