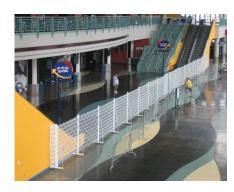

## **Xpanda Security Gate Specifications**

## **FINISH**

PRODUCTS ARE POLYESTER COATED USING TOP QUALITY POLYESTER POWDER WITH UV RESISTANT CAPABILITY. THE ELECTROSTATIC PROCESS IS USED TO ENSURE CONSISTENT COVERAGE.

COLORS AVAILABLE BLACK, WHITE, GRAY AND SAFETY YELLOW