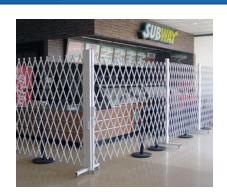

## **Xpanda Security Gate Specifications**

## **SPECIFICATIONS**

QUALITY TUBULAR SCISSOR STYLE SECURITY GATES FOR STOREFRONT PROTECTION, WAREHOUSE SECURITY AND SAFETY APPLICATIONS. LATTICE 1/2"X 1/2" TUBULAR 18 GAUGE STEEL, COLD ROLLED SECTIONS, WITH A CARBON CONTENT OF 0.60% TO ENSURE MAXIMUM STRENGTH AND RIGIDITY