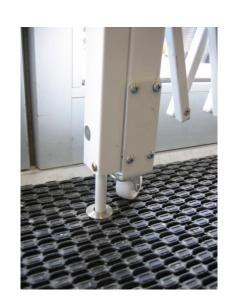

### **Xpanda L207 Lock post**

One piece extruded aluminum profile with U shaped face to accept receiver post securing two bi parting gates.

With upper and lower sliding  $\frac{1}{2}$  round pins to secure in floor and overhead receiver plate.

### **Xpanda L207 Dbl. Pin Lock Post**

Drop pins rest in position keeping the drop pins away from the floor or overhead obstructions

Bi parting heavy duty double diamond gates secured with double pin L207 locking post with thumb turn