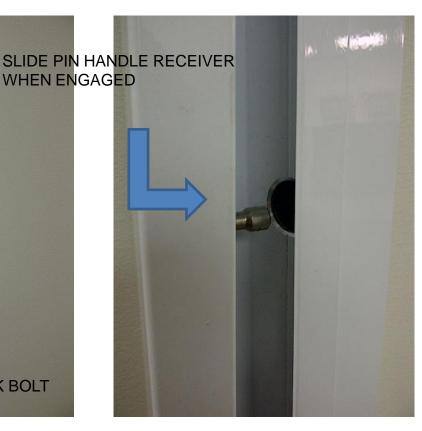

Completely concealed and tamperproof pin handles when locked up.

1/2 " round locator pin for ease of locating perfect alignment

Hook bolt with screw in mortise cylinder can be keyed to existing front door

## Xpanda L207 Dbl. Pin Lock Post

# Xpanda L207 Dbl. Pin Lock Post