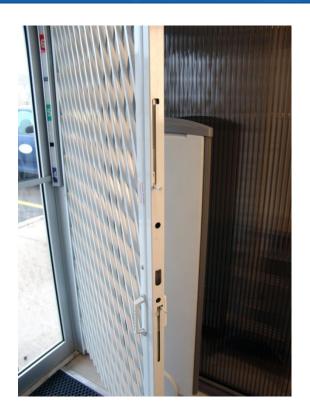

### **Xpanda L207 Dbl. Pin Lock Post**

Drop pins rest in position keeping the drop pins away from the floor or overhead obstructions

Bi parting heavy duty double diamond gates secured with double pin L207 locking post with thumb turn

Thumb turn option if used with double diamond gates Powder coated finish