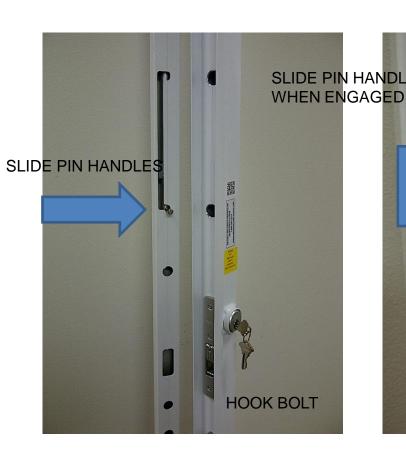

Completely concealed and tamperproof pin handles when locked up.

1/2 " round locator pin for ease of locating perfect alignment

Hook bolt with screw in mortise cylinder can be keyed to existing front door

## Xpanda L207 Dbl. Pin Lock Post

# Xpanda L207 Dbl. Pin Lock Post