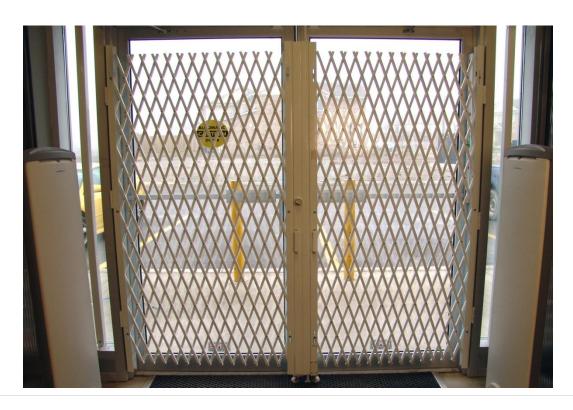

### **Xpanda L207 Lock post**

One piece extruded aluminum profile with U shaped face to accept receiver post securing two bi parting gates.

With upper and lower sliding  $\frac{1}{2}$  round pins to secure in floor and overhead receiver plate.

Completely concealed and tamperproof pin handles when locked up.

1/2 " round locator pin for ease of locating perfect alignment

Hook bolt with screw in mortise cylinder can be keyed to existing front door

Thumb turn option if used with double diamond gates Powder coated finish

### **Xpanda L207 Dbl. Pin Lock Post**

Drop pins rest in position keeping the drop pins away from the floor or overhead obstructions

Bi parting heavy duty double diamond gates secured with double pin L207 locking post with thumb turn