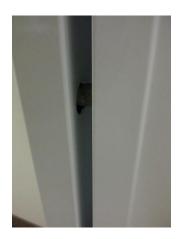

### **Xpanda L207 Lock post**

One piece extruded aluminum profile with U shaped face to accept receiver post securing two bi parting gates.

With upper and lower sliding  $\frac{1}{2}$  round pins to secure in floor and overhead receiver plate.

Completely concealed and tamperproof pin handles when locked up.

1/2 " round locator pin for ease of locating perfect alignment

Hook bolt with screw in mortise cylinder can be keyed to existing front door