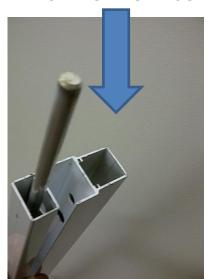

#### **UPPER PIN**

EXTRUDED ONE PIECE ALUMINUM POST

**RECEIVER POST** 

#### **LOWER PIN**