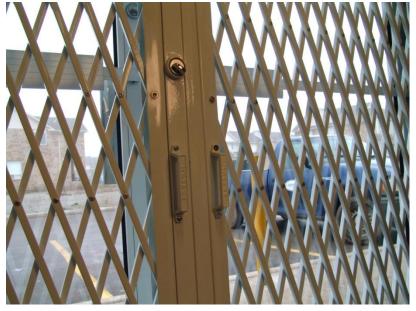

### **Xpanda L207 Dbl. Pin Lock Post**

Drop pins rest in position keeping the drop pins away from the floor or overhead obstructions

Bi parting heavy duty double diamond gates secured with double pin L207 locking post with thumb turn

Thumb turn option if used with double diamond gates Powder coated finish