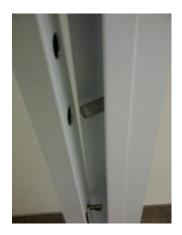

### **Xpanda L207 Lock post**

One piece extruded aluminum profile with U shaped face to accept receiver post securing two bi parting gates.

With upper and lower sliding  $\frac{1}{2}$  round pins to secure in floor and overhead receiver plate.

Completely concealed and tamperproof pin handles when locked up.

1/2 " round locator pin for ease of locating perfect alignment

Hook bolt with screw in mortise cylinder can be keyed to existing front door

#### **UPPER PIN**

EXTRUDED ONE PIECE ALUMINUM POST

**RECEIVER POST** 

#### **LOWER PIN**

#### **LOCATOR PIN**

1-800-835-0214 XPANDASECURITYGATES.COM INFO@XPANDASECURITYGATES.COM