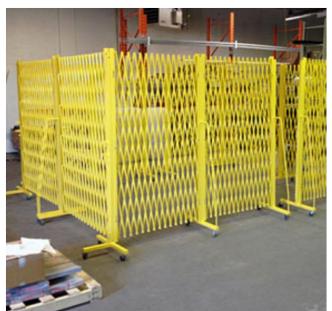

## Shipping & Receiving Area Security

## Shipping & Receiving Area Security

Protect shipping receiving areas with Xpanda tubular steel folding gates. All our products are powder coated finish, Safety Yellow, White Gray or Black Quick delivery & Simple to install. Mounted to sides or completely mobile