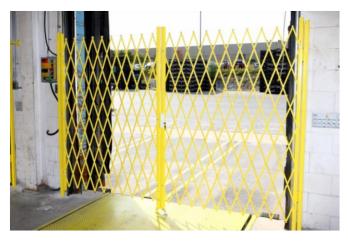

## Shipping & Receiving Area Security

## Shipping & Receiving Area Security

Protect shipping receiving areas with Xpanda tubular steel folding gates. All our products are powder coated finish, Safety Yellow, White Gray or Black Quick delivery & Simple to install. Mounted to sides or completely mobile