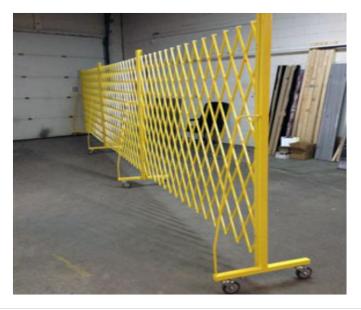

## Shipping & Receiving Area Security

## Shipping & Receiving Area Security

Protect shipping receiving areas with Xpanda tubular steel folding gates. All our products are powder coated finish, Safety Yellow, White Gray or Black Quick delivery & Simple to install. Mounted to sides or completely mobile