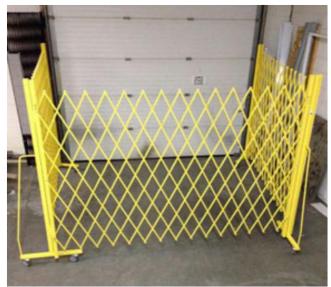

## Shipping & Receiving Area Security

## Shipping & Receiving Area Security

Protect shipping receiving areas with Xpanda tubular steel folding gates. All our products are powder coated finish, Safety Yellow, White Gray or Black Quick delivery & Simple to install. Mounted to sides or completely mobile