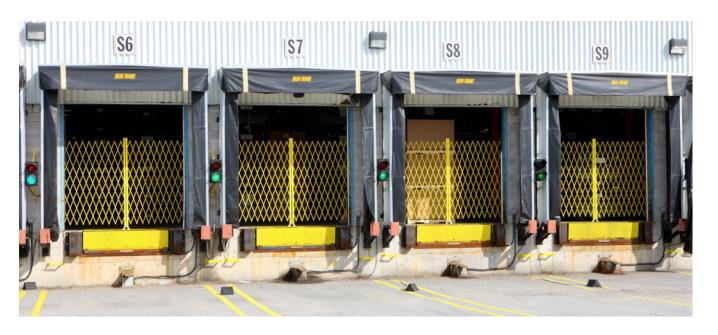

## Shipping & Receiving Area Security

## Shipping & Receiving Area Security

Protect shipping receiving areas with Xpanda tubular steel folding gates. All our products are powder coated finish, Safety Yellow, White Gray or Black Quick delivery & Simple to install. Mounted to sides or completely mobile