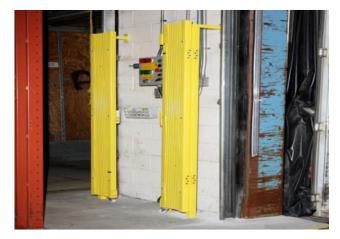

## Shipping & Receiving Area Security

## Shipping & Receiving Area Security

Protect shipping receiving areas with Xpanda tubular steel folding gates. All our products are powder coated finish, Safety Yellow, White Gray or Black Quick delivery & Simple to install. Mounted to sides or completely mobile