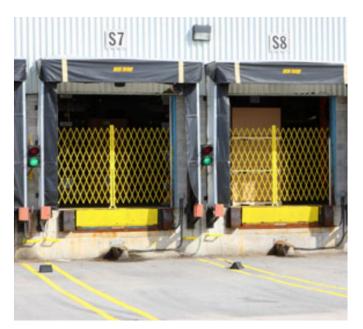

## Shipping & Receiving Area Security

## Shipping & Receiving Area Security

Protect shipping receiving areas with Xpanda tubular steel folding gates. All our products are powder coated finish, Safety Yellow, White Gray or Black Quick delivery & Simple to install. Mounted to sides or completely mobile