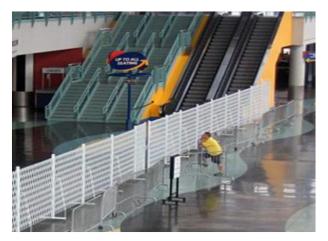

## **Mobile-Portable Access Control**

Mobile or portable scissor style gates are powder coated steel tubing, that are riveted back to back and are attached to end channels, and expands when opened and closed. The folding gates are mounted to 22" steel base trolley with two heavy duty casters for stable and ease of mobility.

No restrictions or limitations to the span that these mobile units can secure. Small individual portable units can open from 14" to 120", each unit can be easily joined together to unlimited lengths. Slam Locks or I206 locking posts may be used to separate the units from each other to allow for access as well as ease of mobility and storage.