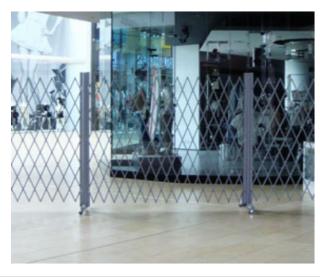

## **Mobile-Portable Access Control**

Mobile or portable scissor style gates are powder coated steel tubing, that are riveted back to back and are attached to end channels, and expands when opened and closed. The folding gates are mounted to 22" steel base trolley with two heavy duty casters for stable and ease of mobility.

No restrictions or limitations to the span that these mobile units can secure. Small individual portable units can open from 14" to 120", each unit can be easily joined together to unlimited lengths. Slam Locks or I206 locking posts may be used to separate the units from each other to allow for access as well as ease of mobility and storage.