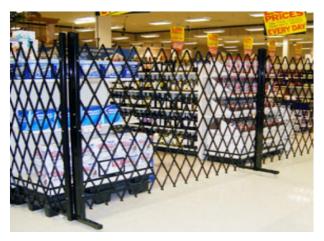

## **Mobile-Portable Access Control**

Mobile or portable scissor style gates are powder coated steel tubing, that are riveted back to back and are attached to end channels, and expands when opened and closed. The folding gates are mounted to 22" steel base trolley with two heavy duty casters for stable and ease of mobility.

No restrictions or limitations to the span that these mobile units can secure. Small individual portable units can open from 14" to 120", each unit can be easily joined together to unlimited lengths. Slam Locks or I206 locking posts may be used to separate the units from each other to allow for access as well as ease of mobility and storage.