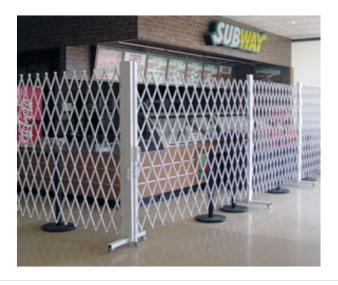

## **Mobile-Portable Access Control**

Mobile or portable scissor style gates are powder coated steel tubing, that are riveted back to back and are attached to end channels, and expands when opened and closed. The folding gates are mounted to 22" steel base trolley with two heavy duty casters for stable and ease of mobility.

No restrictions or limitations to the span that these mobile units can secure. Small individual portable units can open from 14" to 120", each unit can be easily joined together to unlimited lengths. Slam Locks or I206 locking posts may be used to separate the units from each other to allow for access as well as ease of mobility and storage.