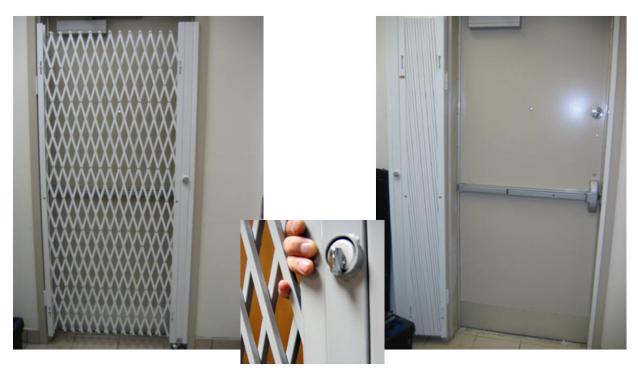

Man Door - Double Diamond Security Gates

## Double Diamond Security Gates provide maximum protection for man doors and emergency exits

The Xpanda Double Diamond Heavy Duty Retractable Door Gate is designed to secure emergency exit doors inside the rear of retail stores, plants and warehouses.

Double diamond webbing and the L206 locking post prevent the hands from accessing the thumb-turn when the security gate is in the locked position.