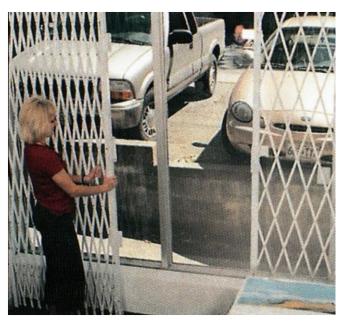

# Easy to use, Fold away security gates

Fold away tubular steel security gates that are **easy to operate.** 

The unique Slam Lock makes for easy locking and unlocking without the hassle of loose pad locks.

Heavy Duty non marking leading edge swivel caster supports the gate for easy expanding and contracting.

Providing security when you need it and easily fold away when you don't.