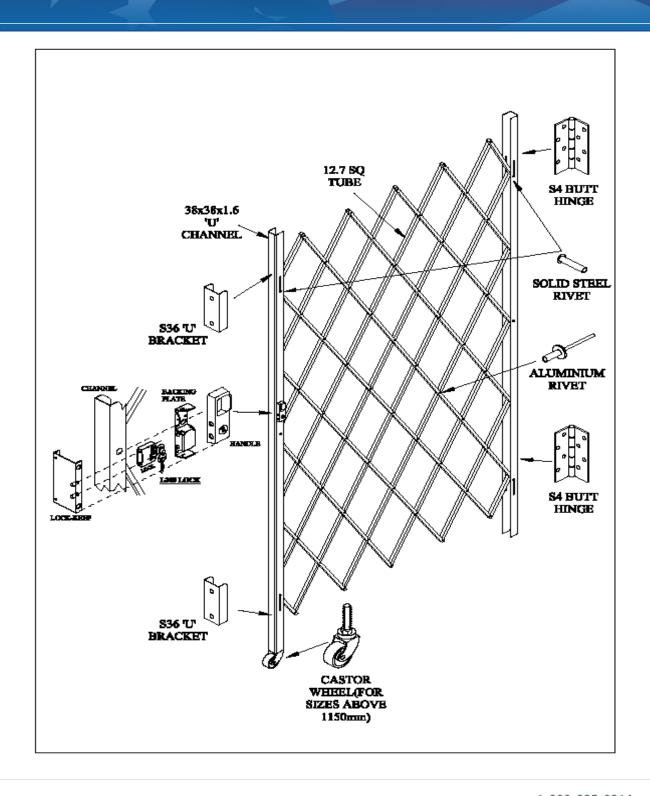

#### Lattice

1/2" x 1/2" Tubular steel cold rolled sections, with a carbon content on 0.60% to ensure maximum strength world wide

#### Channels

Steel sections hot rolled into U- channels with a carbon content of 0.10% for superior strength.

#### **Rivets**

Aluminum alloy with a 3.5% manganese content for maximum strength.

#### **Fittings**

All moving parts and components are made from glass filled Nylon 6.

# **Gate Details**