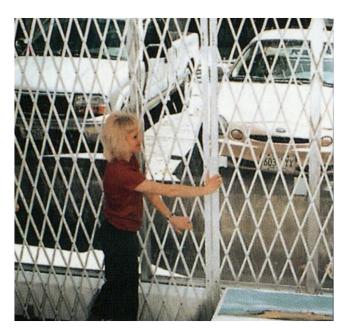

# Easy to use, Fold away security gates

Fold away tubular steel security gates that are **easy to operate.** 

The unique Slam Lock makes for easy locking and unlocking without the hassle of loose pad locks.

Heavy Duty non marking leading edge swivel caster supports the gate for easy expanding and contracting.

Providing security when you need it and easily fold away when you don't.

# Unique Slam Lock

5-Pin high security slam locks can be fitted on the right or left, inside or outside of any opening.

- •Two shackle pins welded to the receiver bracket.
- •Lock body secured with a full steel shroud.
- •Concealed with custom plastic cover with built in handle.
- Can be keyed alike