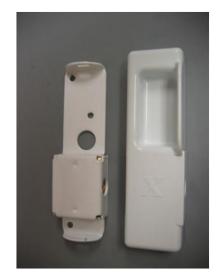

# Unique Slam Lock

5-Pin high security slam locks can be fitted on the right or left, inside or outside of any opening.

- •Two shackle pins welded to the receiver bracket.
- •Lock body secured with a full steel shroud.
- •Concealed with custom plastic cover with built in handle.
- Can be keyed alike