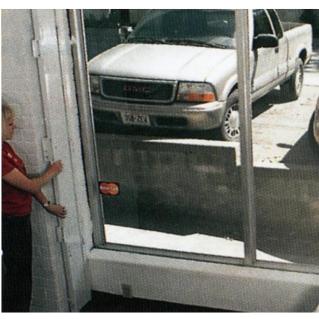

# Easy to use, Fold away security gates

Fold away tubular steel security gates that are **easy to operate.** 

The unique Slam Lock makes for easy locking and unlocking without the hassle of loose pad locks.

Heavy Duty non marking leading edge swivel caster supports the gate for easy expanding and contracting.

Providing security when you need it and easily fold away when you don't.