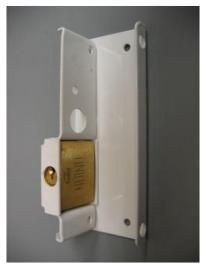

# Unique Slam Lock

5-Pin high security slam locks can be fitted on the right or left, inside or outside of any opening.

- •Two shackle pins welded to the receiver bracket.
- •Lock body secured with a full steel shroud.
- •Concealed with custom plastic cover with built in handle.
- Can be keyed alike