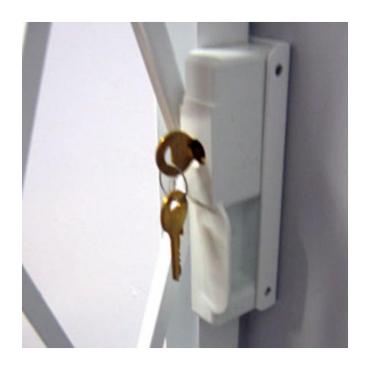

# Unique Slam Lock

5-Pin high security slam locks can be fitted on the right or left, inside or outside of any opening.

- •Two shackle pins welded to the receiver bracket.
- •Lock body secured with a full steel shroud.
- •Concealed with custom plastic cover with built in handle.
- Can be keyed alike