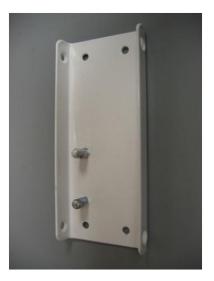

# Unique Slam Lock

5-Pin high security slam locks can be fitted on the right or left, inside or outside of any opening.

- •Two shackle pins welded to the receiver bracket.
- •Lock body secured with a full steel shroud.
- •Concealed with custom plastic cover with built in handle.
- Can be keyed alike