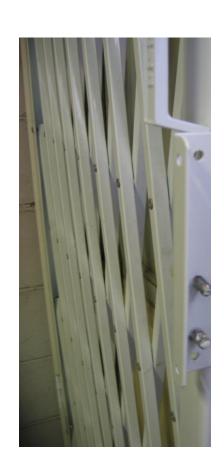

#### Step 2

To assemble the gate:

Mount the hinges, barrel side to rivets,

1/2" below/above the sliders.

Use the flat head self drilling/self tapping screws.

#### Step 4

Mount the steel shroud (with the brass lock body) over the center rivet.

Position it as far forward as possible.

Ensure this shroud is in line vertically with the gate. Use the round head screws.