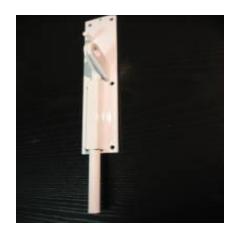

#### Step 4

Mount the steel shroud (with the brass lock body) over the center rivet.

Position it as far forward as possible.

Ensure this shroud is in line vertically with the gate. Use the round head screws.

#### step 5

Snap the plastic handle on, ensuring it is snug and flat.