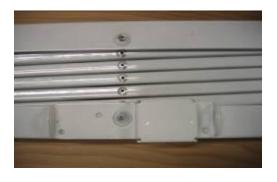

#### Step 4

Mount the steel shroud (with the brass lock body) over the center rivet.

Position it as far forward as possible.

Ensure this shroud is in line vertically with the gate. Use the round head screws.