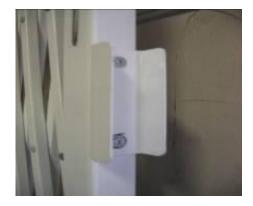

#### Each opening may require:

- 2- gates
- 2 posts
- 2- short feet
- 2- stand offs
- 2- casters
- 1- slam lock
- 1- u bracket
- 1- steel handle
- 1- shoot bolt
- 1- pad lock

Insert the stand off bracket into the top of the post. Slide other end of the post over the short foot. Mount to the outside, and in front of, the roll down door guide rails.

Level and lag the short foot into the concrete. Repeat on other side of bay door.