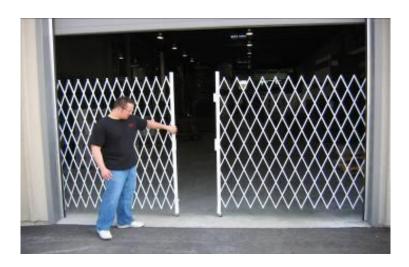

#### **BAY/DOCK DOOR INSTALL INSTRUCTIONS**

#### Each opening may require:

- 2- gates
- 2 posts
- 2- short feet
- 2- stand offs
- 2- casters
- 1- slam lock
- 1- u bracket
- 1- steel handle
- 1- shoot bolt
- 1- pad lock

Insert the stand off bracket into the top of the post. Slide other end of the post over the short foot. Mount to the outside, and in front of, the roll down door guide rails.

Level and lag the short foot into the concrete. Repeat on other side of bay door.