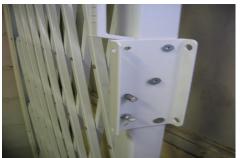

#### Each opening may require:

- 2- gates
- 2 posts
- 2- short feet
- 2- stand offs
- 2- casters
- 1- slam lock
- 1- u bracket
- 1- steel handle
- 1- shoot bolt
- 1- pad lock

Insert the stand off bracket into the top of the post. Slide other end of the post over the short foot. Mount to the outside, and in front of, the roll down door guide rails.

Level and lag the short foot into the concrete. Repeat on other side of bay door.