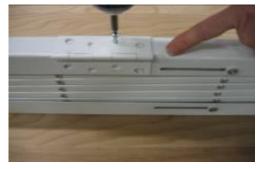

#### Step 2

To assemble the gate:

Mount the hinges, barrel side to rivets,

1/2" below/above the sliders.

Use the flat head self drilling/self tapping screws.