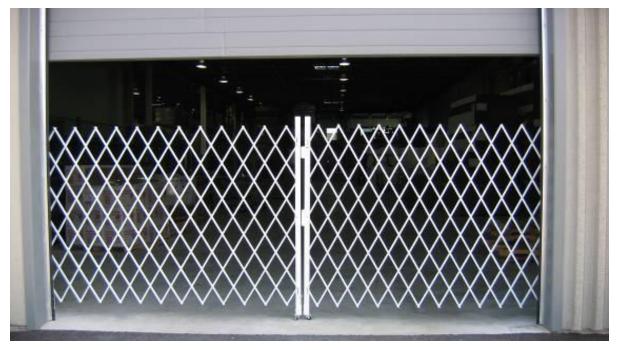

#### Each opening may require:

- 2- gates
- 2 posts
- 2- short feet
- 2- stand offs
- 2- casters
- 1- slam lock
- 1- u bracket
- 1- steel handle
- 1- shoot bolt
- 1- pad lock

Insert the stand off bracket into the top of the post. Slide other end of the post over the short foot. Mount to the outside, and in front of, the roll down door guide rails.

Repeat for the other gate & pull them together to ensure they are plumb when they meet.

Install balnce of hinge screws.

#### Step7

Snap receiver plate onto slamlock. pull both gates together to meet in the middle, and mark the location of reciever plate. Unlock and screw into place.

Attach the steel handle to the gate with the reciever plate.

# Step 9 Mount the shoot bolt at the bottom edge of the reciever gate; lock and then center the gates in the opening; mark, and drill the pin receiver hole in the floor.