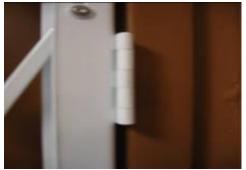

#### Step 2

To assemble the gate:

Mount the hinges, barrel side to rivets,

1/2" below/above the sliders.

Use the flat head self drilling/self tapping screws.

#### Step 6

Stand the gate up with the hinges against the post & make a mark on the post where the underside of the hinge is.

Open the hinge and and mount 3/8" above the mark, & install one screw only, top and bottom.

Repeat for the other gate & pull them together to ensure they are plumb when they meet.

Install balnce of hinge screws.