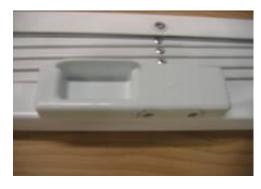

#### Step 4

Mount the steel shroud (with the brass lock body) over the center rivet.

Position it as far forward as possible.

Ensure this shroud is in line vertically with the gate. Use the round head screws.

#### step 5

Snap the plastic handle on, ensuring it is snug and flat.