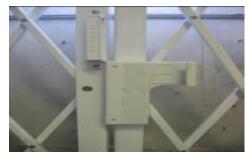

#### Step7

Snap receiver plate onto slamlock. pull both gates together to meet in the middle, and mark the location of reciever plate. Unlock and screw into place.

Attach the steel handle to the gate with the reciever plate.

#### Step8

Mount the U bracket towards to top of the gate on the same gate as the receiver plate.

# Step 9 Mount the shoot bolt at the bottom edge of the reciever gate; lock and then center the gates in the opening; mark, and drill the pin receiver hole in the floor.