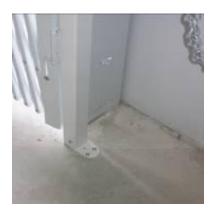

Level and lag the short foot into the concrete. Repeat on other side of bay door.