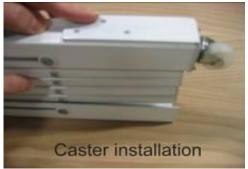

#### Step 3

Mount the caster to bottom edge of gate. Use the round head screws.